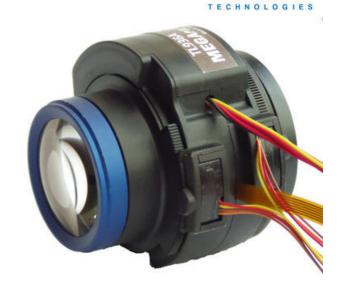

## THEIA TL936 MOTORISED VARIFOCAL LENS

1/2.3", 5MP

TL936A-R3

- 5 megapixel resolution motorised lens
- Includes motors for Zoom, Focal length and Iris
- Available in different motor configurations
- With varifocal length from 9-36mm